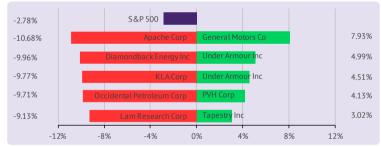

#### US markets closed weaker

US markets closed lower yesterday, amid sell-off in technology sector stocks. The S&P 500 Index dropped 2.8% to close at 3,331.84. Today, the S&P 500 futures are trading in the green.