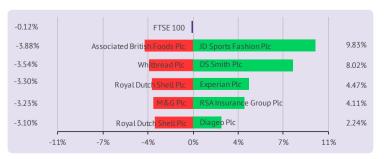

#### UK markets closed in the red

UK markets finished lower yesterday, weighed down by losses in energy sector stocks. The FTSE 100 Index declined 0.1% to close at 5,930.30. Today, the FTSE 100 futures are trading in negative territory.