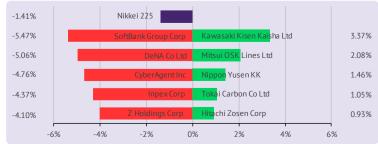

#### **Trading lower**

Asian markets are trading lower this morning, tracking overnight losses on Wall Street. As at 6:00 SAST, the Nikkei 225 Index is trading 1.4% lower at 22,946.70.