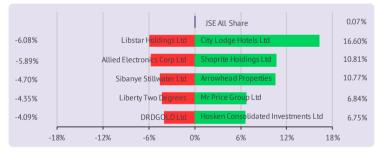

#### South African markets closed higher

South African markets closed in the green yesterday, boosted by gains in banking and financial sector stocks. The JSE All Share Index rose 0.1% to close at 54,438.82.

## **Shoprite Holdings Limited**

In its FY20 results, the company announced that revenues rose to ZAR156.86bn from ZAR147.68bn posted in the previous year. Its diluted EPS increased 33.7% to 648.40c from the prior year.