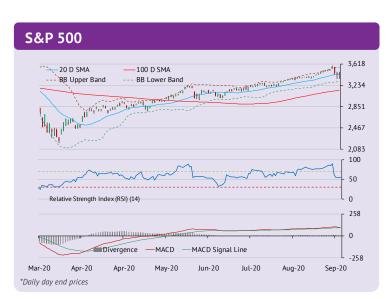

The S&P 500 index is expected to find support at 3,321.69, and a fall through could take it to the next support level of 3,216.42. The index is expected to find its first resistance at 3,560.17, and a rise through could take it to the next resistance level of 3,693.38.