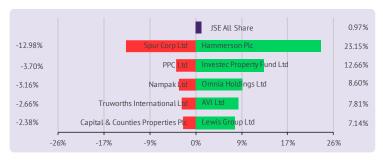

#### **South Africa Market**

#### South African markets closed higher

South African markets closed in the green yesterday, boosted by gains in platinum mining, gold mining and resources sector stocks. Data indicated that SA's consumer confidence improved in 3Q20. The JSE All Share Index rose 1.0% to close at 54,400.28.

#### To Read More Click Here