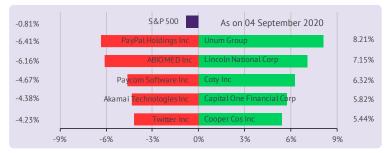

# **US Market**

#### US markets were closed yesterday

US markets were closed yesterday on account of a public holiday. Today, the S&P 500 futures are trading in the green.