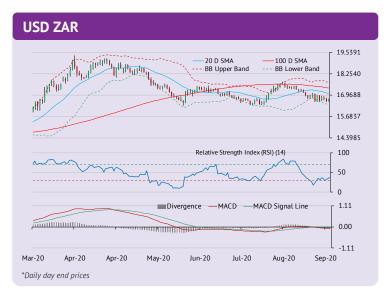

The pair is expected to find support at 16.5379, and a fall through could take it to the next support level of 16.3352. The pair is expected to find its first resistance at 16.9572, and a rise through could take it to the next resistance level of 17.1738.