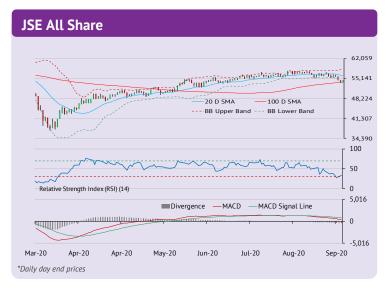

# **Technical snapshot**

The JSE All Share index is expected to find support at 53,230.62, and a fall through could take it to the next support level of 52,060.95. The index is expected to find its first resistance at 56,024.22, and a rise through could take it to the next resistance level of 57,648.15.