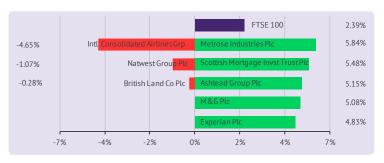

#### UK Market $\wedge$

#### UK markets closed in the green

UK markets finished higher yesterday, amid weakness in the British pound and led by gains in pharmaceutical sector stocks. The FTSE 100 Index advanced 2.4% to close at 5,937.40. Today, the FTSE 100 futures are trading in positive territory.

#### To Read More Click Here