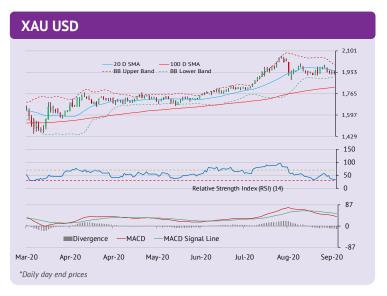

Gold is expected to find support at \$1,896.37/oz, and a fall through could take it to the next support level of \$1,866.53/oz. The precious metal is expected to find its first resistance at \$1,974.27/oz, and a rise through could take it to the next resistance level of \$2,022.33/oz.