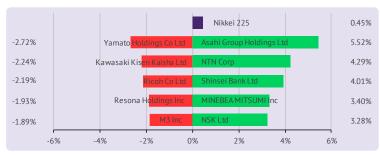

#### **Asian Market**

#### Trading firmer

Asian markets are trading higher this morning, after data indicated that Japan's second preliminary gross domestic product (GDP) was downwardly revised for 2Q20. As at 6:00 SAST, the Nikkei 225 Index is trading 0.5% higher at 23,194.88.

### To Read More Click Here