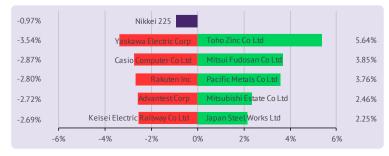

### **Asian Market**

#### Trading lower

Asian markets are trading lower this morning, amid renewed worries over US-China trade tensions and tracking overnight losses on Wall Street. As at 6:00 SAST, the Nikkei 225 Index is trading 1.0% lower at 22,563.46.