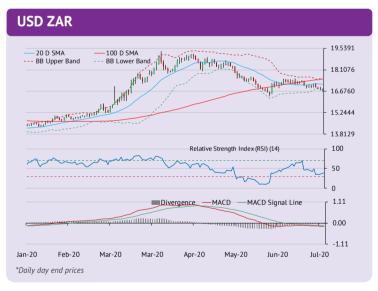

# USD ZAR

### USD trading lower against ZAR

At 06:00 SAST, the US Dollar is trading marginally weaker against the South African Rand at R16.8484. Later today, traders will keep a close watch on the US consumer price index (CPI) and the NFIB business optimism index for further direction.

Equity

The US Dollar rose against the South African Rand yesterday. On the macro front, the US budget deficit widened more-than-expected in June.

The pair is expected to find support at 16.6063, and a fall through could take it to the next support level of 16.3566. The pair is expected to find its first resistance at 17.1593, and a rise through could take it to the next resistance level of 17.4626.