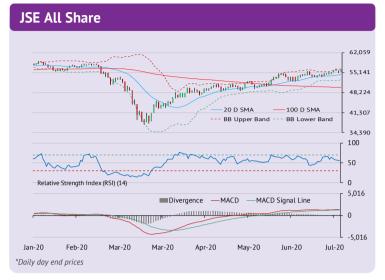

### South Africa Market

#### South African markets closed higher

South African markets closed in the green yesterday, boosted by gains in banking and financial sector stocks. The JSE All Share Index rose 1.4% to close at 56,199.46.

# Technical snapshot

The JSE All Share index is expected to find support at 55,032.26, and a fall through could take it to the next support level of 53,865.06. The index is expected to find its first resistance at 56,941.24, and a rise through could take it to the next resistance level of 57,683.02.