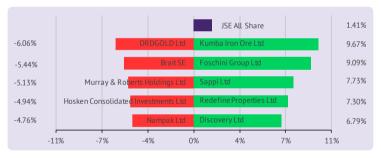

### South Africa Market

#### South African markets closed higher

South African markets closed in the green yesterday, boosted by gains in banking and financial sector stocks. The JSE All Share Index rose 1.4% to close at 56,199.46.