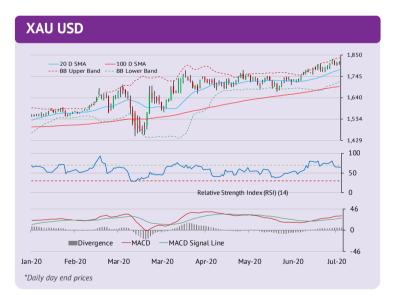

### Gold

#### Trading in the red

At 06:00 SAST, gold prices fell 0.8% to trade at \$1,800.30/oz.

Yesterday, gold prices rose 0.7% to close at \$1,814.10/oz, amid weakness in the US Dollar and increasing concerns over the impact of surging coronavirus cases in the US.

Gold is expected to find support at \$1,786.93/oz, and a fall through could take it to the next support level of \$1,759.77/oz. The precious metal is expected to find its first resistance at \$1,835.53/oz, and a rise through could take it to the next resistance level of \$1,856.97/oz.