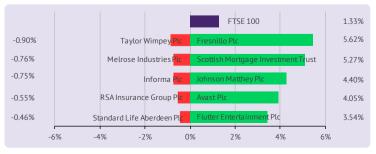

### **UK Market**

#### UK markets closed in the green

UK markets finished higher yesterday, ahead of the US second-quarter earnings results and helped by gains in mining sector stocks. The FTSE 100 Index advanced 1.3% to close at 6,176.19. Today, the FTSE 100 futures are trading in positive territory.