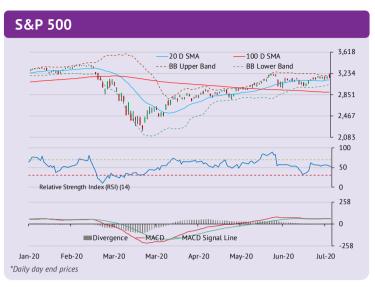

### **US Market**

#### US markets closed mostly weaker

US markets closed mostly lower yesterday, led by losses in technology sector stocks and amid concerns over rising coronavirus cases. The S&P 500 Index climbed 0.9% to close at 3,155.22. Today, the S&P 500 futures are trading in the green.

The S&P 500 index is expected to find support at 3,102.17, and a fall through could take it to the next support level of 3,049.13. The index is expected to find its first resistance at 3,221.79, and a rise through could take it to the next resistance level of 3,288.37.