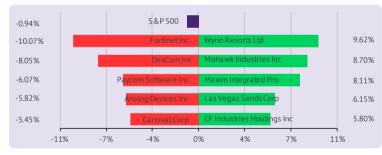

### **US Market**

#### US markets closed mostly weaker

US markets closed mostly lower yesterday, led by losses in technology sector stocks and amid concerns over rising coronavirus cases. The S&P 500 Index climbed 0.9% to close at 3,155.22. Today, the S&P 500 futures are trading in the green.