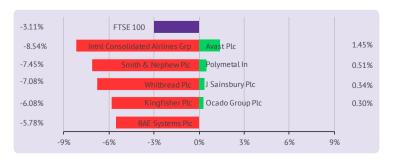

### UK markets closed in the red

UK markets finished lower yesterday, amid ongoing concerns over resurgence in global coronavirus. The FTSE 100 Index declined 3.1% to close at 6,123.69. Today, the FTSE 100 futures are trading in negative territory.