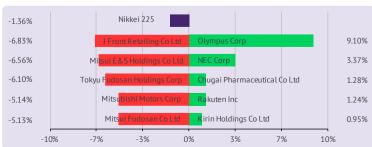

### Trading mostly lower

Asian markets are trading mostly lower this morning, after the International Monetary Fund (IMF) slashed its global economic growth forecasts for 2020 and 2021. As at 6:00 SAST, the Nikkei 225 Index is trading 1.4% lower at 22,226.79.