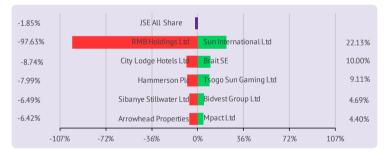

#### South African markets closed lower

South African markets closed in the red yesterday, amid uncertainty over Finance Minister, Tito Mboweni's supplementary budget plan. Data indicated that SA's consumer inflation declined to its lowest level in 15 years in April. The JSE All Share Index fell 1.9% to close at 54,447.73.