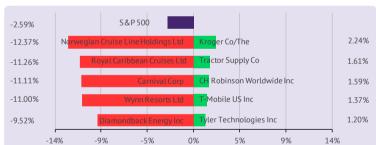

#### US markets closed weaker

US markets closed lower yesterday, as a spike in coronavirus infections in the US renewed worries about a new round of lockdown restrictions. The S&P 500 Index dropped 2.6% to close at 3,050.33. Today, the S&P 500 futures are trading in the red.