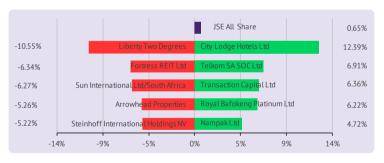

## South Africa Market

#### South African markets closed higher

South African markets closed in the green on Friday, boosted by gains in banking, financial and industrial sector stocks. The JSE All Share Index rose 0.7% to close at 53,639.64.

#### **City Lodge Hotels Limited**

In its COVID-19 and liquidity update, the company announced that it is in discussions with the group's funders and in addition to existing undrawn facilities, further facilities of ZAR200.00mn have been secured, ensuring sufficient liquidity for current requirements. Moreover, the company reported that 2 hotels are serving as quarantine hotels and a further 21 hotels are open for stranded guests, essential services and business travel accommodation requirements. The group is ready to commence operations, in line with the lockdown regulations, directions and RAA, on short notice, as opportunities present themselves.