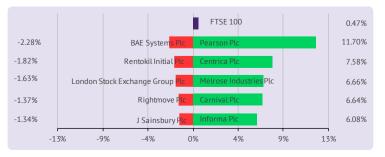

## UK Market

#### UK markets closed in the green

UK markets finished higher on Friday, helped by gains in banking, energy and insurance sector stocks. The FTSE 100 Index advanced 0.5% to close at 6,105.18. Today, the FTSE 100 futures are trading in negative territory.