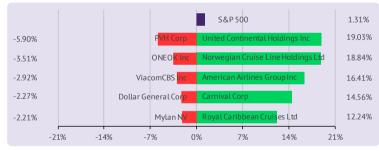

## US Market

#### US markets closed firmer

US markets closed higher on Friday, amid bargain hunting. Data indicated that the US Michigan consumer sentiment index advanced in June. The S&P 500 Index climbed 1.3% to close at 3,041.31. Today, the S&P 500 futures are trading in the red.