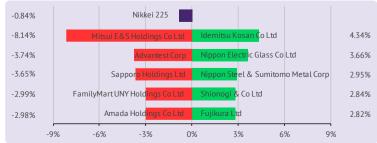

## Asian Market

#### Trading lower

Asian markets are trading lower this morning, amid rising fears over a new wave of coronavirus infections. As at 6:00 SAST, the Nikkei 225 Index is trading 0.8% lower at 22,118.68.