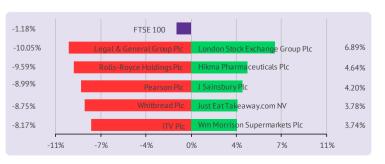

#### UK markets closed in the red

UK markets finished lower on Friday, as insurance companies recorded losses after a European Union regulator urged insurers and reinsurers in the EU to suspend dividends and share buybacks. The FTSE 100 Index declined 1.2% to close at 5,415.50. Today, the FTSE 100 futures are trading in negative territory.