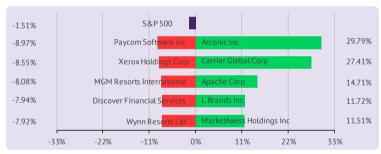

#### US markets closed weaker

US markets closed lower on Friday, following worse-than-expected US jobs data. The S&P 500 Index dropped 1.5% to close at 2,488.65. Today, the S&P 500 futures are trading in the green.