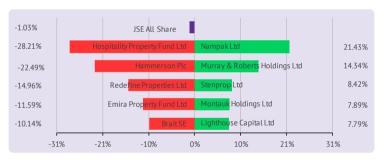

#### South African markets closed lower

South African markets closed in the red on Friday, weighed down by losses in banking sector stocks. The JSE All Share Index fell 1.0% to close at 44,598.70.