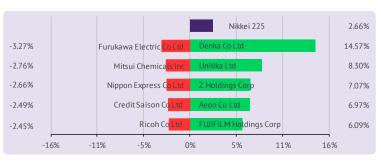

#### Trading mostly higher

Asian markets are trading mostly higher this morning. As at 6:00 SAST, the Nikkei 225 Index is trading 2.7% lower at 18,293.49.