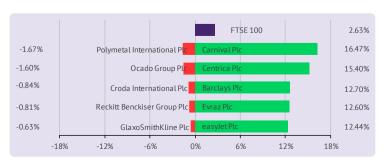

# UK Market A

## UK markets closed in the green

UK markets finished higher yesterday, amid hopes that the business activity would revive as several countries began easing coronavirus-induced restrictions. The FTSE 100 Index advanced 2.6% to close at 6,115.25. Today, the FTSE 100 futures are trading in positive territory.