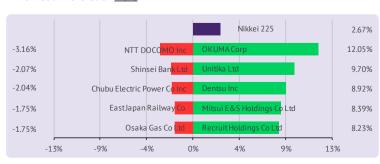

## **Asian Market**

## Trading higher

Asian markets are trading higher this morning, tracking overnight gains on Wall Street. As at 6:00 SAST, the Nikkei 225 Index is trading 2.7% higher at 20,298.79.