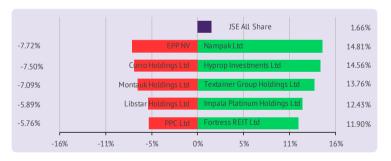

# **South Africa Market**

#### South African markets closed higher

South African markets closed in the green yesterday, amid optimism over trials being conducted on a potential treatment for the coronavirus. The JSE All Share Index rose 1.7% to close at 50,857.25.