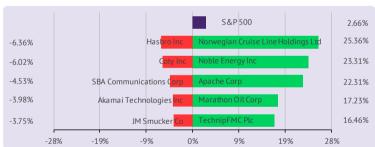

# **US Market**

## US markets closed firmer

US markets closed higher yesterday, after the US Federal Reserve pledged to boost the economy and amid renewed hopes over an effective treatment for COVID-19. The S&P 500 Index climbed 2.7% to close at 2,939.51. Today, the S&P 500 futures are trading in the green.