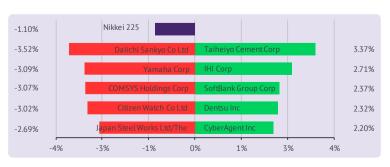

#### Trading mostly higher

Asian markets are trading mostly higher this morning. As at 6:00 SAST, the Nikkei 225 Index is trading 1.1% lower at 19,677.49.