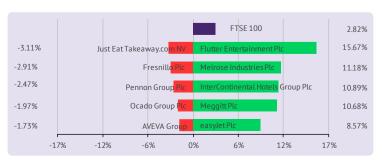

## UK markets closed in the green

UK markets finished higher on Friday, on optimism about a potential treatment for COVID-19. The FTSE 100 Index advanced 2.8% to close at 5,786.96. Today, the FTSE 100 futures are trading in positive territory.