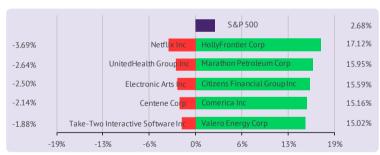

#### US markets closed firmer

US markets closed higher on Friday, following President, Donald Trump's plan to reopen the US economy and amid hopes that a potential drug by Gilead could treat COVID-19. The S&P 500 Index climbed 2.7% to close at 2,874.56. Today, the S&P 500 futures are trading in the red.