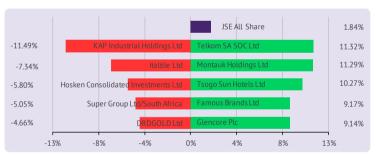

#### South African markets closed higher

South African markets closed in the green on Friday, boosted by gains banking, financial and resources sector stocks. The JSE All Share Index rose 1.8% to close at 49,134.65.