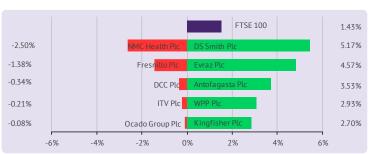

# **UK Market**

# UK markets closed in the green

UK markets finished higher on Friday, boosted by gains in mining and banking sector stocks. Data indicated that UK's Halifax house prices climbed in November. The FTSE 100 Index advanced 1.4% to close at 7,239.66. Today, the FTSE 100 futures are trading in negative territory.