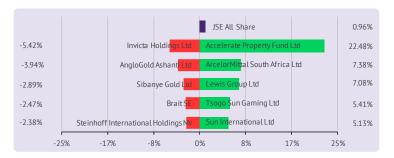

# South Africa Market

#### South African markets closed higher

South African markets closed in the green on Friday, supported by gains in banking sector stocks. Data showed that SA's net foreign reserves fell in November. The JSE All Share Index rose 1.0% to close at 55,307.31.