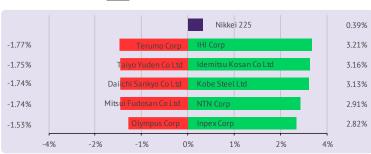

# **Asian Market**

#### Trading mostly higher

Asian markets are trading mostly higher this morning, tracking overnight gains on Wall Street. The Nikkei 225 Index is trading 0.4% higher at 23,445.33.