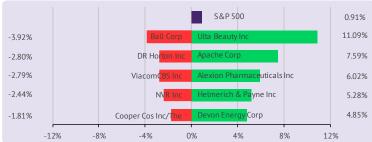

# **US Market**

#### US markets closed firmer

US markets closed higher on Friday, amid stronger-than-expected US jobs reports and renewed optimism over the US-China trade talks. The S&P 500 Index climbed 0.9% to close at 3,145.91. Today, the S&P 500 futures are trading in the red.