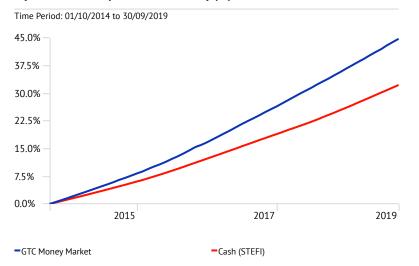

# 5 year cumulative performance history (%)

# Performance (%)

|                  | 5 Yr* | 3 Yr* | 1 Yr | 6 M  |
|------------------|-------|-------|------|------|
| GTC Money Market | 7.69  | 8.14  | 8.02 | 3.94 |
| Cash (STEFI)     | 5.75  | 6.14  | 6.51 | 3.23 |

## Risk statistics: 5 years rolling

| Time Period: 01/10/2014 to 30/09/2019 |      |
|---------------------------------------|------|
| Standard Deviation                    | 0.25 |
| Tracking Error                        | 0.18 |