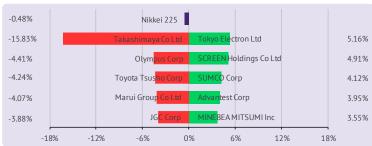

### Trading lower

Asian markets are trading lower this morning, tracking overnight losses on Wall Street. The Nikkei 225 Index is trading 0.5% lower at 21,478.82.