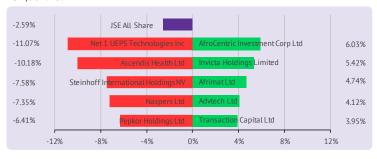

#### South African markets closed lower

South African markets closed in the red yesterday, amid sell-off in global equities. Data showed that SA's leading indicator fell more-than-anticipated in September. The JSE All Share Index fell 2.6% to close at 51,067.78.

# **Key indices**

| Last close |                                                                                                    | 1 Day<br>Chg | 1 D %<br>Chg                                                                                                                                                                                                                                                                                                                                                | WTD %<br>Chg                                                                                                                                                                                                                                                                                                                                                                                                                                                                                          | MTD %<br>Chg                                                                                                                                                                                                                                                                                                                                                                                                                                                                                                                                                                                                                                    | Prev. month<br>% Chg                                                                                                                                                                                                                                                                                                                                                                                                                                                                                                                                                                                                                                                                                                                                                                     | YTD %<br>Chg                                                                                                                                                                                                                                                                                                                                                                                                                                                                                                                                                                                                                                                                                                                                                                                                                                                                                                                         |
|------------|----------------------------------------------------------------------------------------------------|--------------|-------------------------------------------------------------------------------------------------------------------------------------------------------------------------------------------------------------------------------------------------------------------------------------------------------------------------------------------------------------|-------------------------------------------------------------------------------------------------------------------------------------------------------------------------------------------------------------------------------------------------------------------------------------------------------------------------------------------------------------------------------------------------------------------------------------------------------------------------------------------------------|-------------------------------------------------------------------------------------------------------------------------------------------------------------------------------------------------------------------------------------------------------------------------------------------------------------------------------------------------------------------------------------------------------------------------------------------------------------------------------------------------------------------------------------------------------------------------------------------------------------------------------------------------|------------------------------------------------------------------------------------------------------------------------------------------------------------------------------------------------------------------------------------------------------------------------------------------------------------------------------------------------------------------------------------------------------------------------------------------------------------------------------------------------------------------------------------------------------------------------------------------------------------------------------------------------------------------------------------------------------------------------------------------------------------------------------------------|--------------------------------------------------------------------------------------------------------------------------------------------------------------------------------------------------------------------------------------------------------------------------------------------------------------------------------------------------------------------------------------------------------------------------------------------------------------------------------------------------------------------------------------------------------------------------------------------------------------------------------------------------------------------------------------------------------------------------------------------------------------------------------------------------------------------------------------------------------------------------------------------------------------------------------------|
| 51067.78   | •                                                                                                  | -1355.75     | -2.59                                                                                                                                                                                                                                                                                                                                                       | -1.97                                                                                                                                                                                                                                                                                                                                                                                                                                                                                                 | -2.52                                                                                                                                                                                                                                                                                                                                                                                                                                                                                                                                                                                                                                           | -5.96                                                                                                                                                                                                                                                                                                                                                                                                                                                                                                                                                                                                                                                                                                                                                                                    | -14.18                                                                                                                                                                                                                                                                                                                                                                                                                                                                                                                                                                                                                                                                                                                                                                                                                                                                                                                               |
| 44843.58   | $\blacksquare$                                                                                     | -1345.26     | -2.91                                                                                                                                                                                                                                                                                                                                                       | -2.20                                                                                                                                                                                                                                                                                                                                                                                                                                                                                                 | -2.81                                                                                                                                                                                                                                                                                                                                                                                                                                                                                                                                                                                                                                           | -6.82                                                                                                                                                                                                                                                                                                                                                                                                                                                                                                                                                                                                                                                                                                                                                                                    | -14.64                                                                                                                                                                                                                                                                                                                                                                                                                                                                                                                                                                                                                                                                                                                                                                                                                                                                                                                               |
| 6947.92    | $\blacksquare$                                                                                     | -52.97       | -0.76                                                                                                                                                                                                                                                                                                                                                       | -0.94                                                                                                                                                                                                                                                                                                                                                                                                                                                                                                 | -2.53                                                                                                                                                                                                                                                                                                                                                                                                                                                                                                                                                                                                                                           | -5.09                                                                                                                                                                                                                                                                                                                                                                                                                                                                                                                                                                                                                                                                                                                                                                                    | -9.62                                                                                                                                                                                                                                                                                                                                                                                                                                                                                                                                                                                                                                                                                                                                                                                                                                                                                                                                |
| 11066.41   | $\blacksquare$                                                                                     | -178.13      | -1.58                                                                                                                                                                                                                                                                                                                                                       | -2.42                                                                                                                                                                                                                                                                                                                                                                                                                                                                                                 | -3.33                                                                                                                                                                                                                                                                                                                                                                                                                                                                                                                                                                                                                                           | -6.53                                                                                                                                                                                                                                                                                                                                                                                                                                                                                                                                                                                                                                                                                                                                                                                    | -14.33                                                                                                                                                                                                                                                                                                                                                                                                                                                                                                                                                                                                                                                                                                                                                                                                                                                                                                                               |
| 4924.89    | •                                                                                                  | -60.56       | -1.21                                                                                                                                                                                                                                                                                                                                                       | -2.00                                                                                                                                                                                                                                                                                                                                                                                                                                                                                                 | -3.31                                                                                                                                                                                                                                                                                                                                                                                                                                                                                                                                                                                                                                           | -7.28                                                                                                                                                                                                                                                                                                                                                                                                                                                                                                                                                                                                                                                                                                                                                                                    | -7.30                                                                                                                                                                                                                                                                                                                                                                                                                                                                                                                                                                                                                                                                                                                                                                                                                                                                                                                                |
| 2641.89    | $\blacksquare$                                                                                     | -48.84       | -1.82                                                                                                                                                                                                                                                                                                                                                       | -3.45                                                                                                                                                                                                                                                                                                                                                                                                                                                                                                 | -2.58                                                                                                                                                                                                                                                                                                                                                                                                                                                                                                                                                                                                                                           | -6.94                                                                                                                                                                                                                                                                                                                                                                                                                                                                                                                                                                                                                                                                                                                                                                                    | -1.19                                                                                                                                                                                                                                                                                                                                                                                                                                                                                                                                                                                                                                                                                                                                                                                                                                                                                                                                |
| 6908.82    | •                                                                                                  | -119.65      | -1.70                                                                                                                                                                                                                                                                                                                                                       | -4.68                                                                                                                                                                                                                                                                                                                                                                                                                                                                                                 | -5.44                                                                                                                                                                                                                                                                                                                                                                                                                                                                                                                                                                                                                                           | -9.20                                                                                                                                                                                                                                                                                                                                                                                                                                                                                                                                                                                                                                                                                                                                                                                    | 0.08                                                                                                                                                                                                                                                                                                                                                                                                                                                                                                                                                                                                                                                                                                                                                                                                                                                                                                                                 |
| 24465.64   | $\blacksquare$                                                                                     | -551.80      | -2.21                                                                                                                                                                                                                                                                                                                                                       | -3.73                                                                                                                                                                                                                                                                                                                                                                                                                                                                                                 | -2.59                                                                                                                                                                                                                                                                                                                                                                                                                                                                                                                                                                                                                                           | -5.07                                                                                                                                                                                                                                                                                                                                                                                                                                                                                                                                                                                                                                                                                                                                                                                    | -1.03                                                                                                                                                                                                                                                                                                                                                                                                                                                                                                                                                                                                                                                                                                                                                                                                                                                                                                                                |
| 972.58     | •                                                                                                  | -15.73       | -1.59                                                                                                                                                                                                                                                                                                                                                       | -1.39                                                                                                                                                                                                                                                                                                                                                                                                                                                                                                 | 1.74                                                                                                                                                                                                                                                                                                                                                                                                                                                                                                                                                                                                                                            | -8.78                                                                                                                                                                                                                                                                                                                                                                                                                                                                                                                                                                                                                                                                                                                                                                                    | -16.04                                                                                                                                                                                                                                                                                                                                                                                                                                                                                                                                                                                                                                                                                                                                                                                                                                                                                                                               |
| 1976.91    | •                                                                                                  | -32.70       | -1.63                                                                                                                                                                                                                                                                                                                                                       | -2.70                                                                                                                                                                                                                                                                                                                                                                                                                                                                                                 | -2.23                                                                                                                                                                                                                                                                                                                                                                                                                                                                                                                                                                                                                                           | -7.42                                                                                                                                                                                                                                                                                                                                                                                                                                                                                                                                                                                                                                                                                                                                                                                    | -6.02                                                                                                                                                                                                                                                                                                                                                                                                                                                                                                                                                                                                                                                                                                                                                                                                                                                                                                                                |
|            | 51067.78<br>44843.58<br>6947.92<br>11066.41<br>4924.89<br>2641.89<br>6908.82<br>24465.64<br>972.58 | 51067.78     | Last close         Chg           51067.78         ▼ -1355.75           44843.58         ▼ -1345.26           6947.92         ▼ -52.97           11066.41         ▼ -178.13           4924.89         ▼ -60.56           2641.89         ▼ -48.84           6908.82         ▼ -119.65           24465.64         ▼ -551.80           972.58         ▼ -15.73 | Last close         Chg         Chg           51067.78         ▼ -1355.75         -2.59           44843.58         ▼ -1345.26         -2.91           6947.92         ▼ -52.97         -0.76           11066.41         ▼ -178.13         -1.58           4924.89         ▼ -60.56         -1.21           2641.89         ▼ -48.84         -1.82           6908.82         ▼ -119.65         -1.70           24465.64         ▼ -551.80         -2.21           972.58         ▼ -15.73         -1.59 | Last close         Chg         Chg         Chg           51067.78         ▼ -1355.75         -2.59         -1.97           44843.58         ▼ -1345.26         -2.91         -2.20           6947.92         ▼ -52.97         -0.76         -0.94           11066.41         ▼ -178.13         -1.58         -2.42           4924.89         ▼ -60.56         -1.21         -2.00           2641.89         ▼ -48.84         -1.82         -3.45           6908.82         ▼ -119.65         -1.70         -4.68           24465.64         ▼ -551.80         -2.21         -3.73           972.58         ▼ -15.73         -1.59         -1.39 | Last close         Chg         Chg         Chg         Chg           51067.78         ▼ -1355.75         -2.59         -1.97         -2.52           44843.58         ▼ -1345.26         -2.91         -2.20         -2.81           6947.92         ▼ -52.97         -0.76         -0.94         -2.53           11066.41         ▼ -178.13         -1.58         -2.42         -3.33           4924.89         ▼ -60.56         -1.21         -2.00         -3.31           2641.89         ▼ -48.84         -1.82         -3.45         -2.58           6908.82         ▼ -119.65         -1.70         -4.68         -5.44           24465.64         ▼ -551.80         -2.21         -3.73         -2.59           972.58         ▼ -15.73         -1.59         -1.39         1.74 | Last close         Chg         Chg         Chg         Chg         % Chg           51067.78         ▼ -1355.75         -2.59         -1.97         -2.52         -5.96           44843.58         ▼ -1345.26         -2.91         -2.20         -2.81         -6.82           6947.92         ▼ -52.97         -0.76         -0.94         -2.53         -5.09           11066.41         ▼ -178.13         -1.58         -2.42         -3.33         -6.53           4924.89         ▼ -60.56         -1.21         -2.00         -3.31         -7.28           2641.89         ▼ -48.84         -1.82         -3.45         -2.58         -6.94           6908.82         ▼ -119.65         -1.70         -4.68         -5.44         -9.20           24465.64         ▼ -551.80         -2.21         -3.73         -2.59         -5.07           972.58         ▼ -15.73         -1.59         -1.39         1.74         -8.78 |