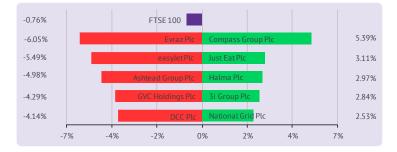

#### The FTSE 100 futures are trading in positive territory

UK markets finished lower yesterday, weighed down by losses in financial, energy and mining sector stocks, amid ongoing Brexit concerns. The FTSE 100 Index declined 0.8% to close at 6,947.92.