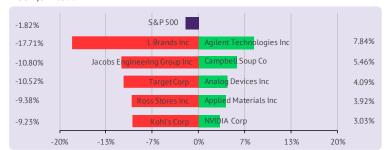

#### The S&P 500 futures are trading in the green

US markets closed lower yesterday, led by sharp losses in technology and retail sector stocks. Data indicated that, the US monthly housing starts advanced in October. The S&P 500 Index dropped 1.8% to close at 2,641.89.