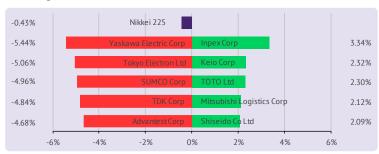

#### **Asian Market**

#### Trading lower

Asian markets are trading lower this morning. Data indicated that Japan's Nikkei services PMI advanced in June. The Nikkei 225 Index is trading 0.4% lower at 21,691.51.