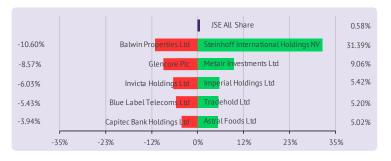

#### **South Africa Market**

#### South African markets closed higher

South African markets closed in the green yesterday, boosted by gains in banking, platinum mining and retail sector stocks. The JSE All Share Index rose 0.6% to close at 57,488.76.

# **Key indices**

| Last close |                                                                                                     | 1 Day<br>Chg | 1 D %<br>Chg                                                                                                                                                                                                                                                            | WTD %<br>Chg                                                                                                                                                                                                                                                                                                                                                                                                                                                                             | MTD %<br>Chg                                                                                                                                                                                                                                                                                                                                                                                                                                                                                                                                                                                                                      | Prev. month<br>% Chg                                                                                                                                                                                                                                                                                                                                                                                                                                                                                                                                                                                                                                                                                                                                                       | YTD %<br>Chg                                                                                                                                                                                                                                                                                                                                                                                                                                                                                                                                                                                                                                                                                                                                                                                                                                                                                                       |
|------------|-----------------------------------------------------------------------------------------------------|--------------|-------------------------------------------------------------------------------------------------------------------------------------------------------------------------------------------------------------------------------------------------------------------------|------------------------------------------------------------------------------------------------------------------------------------------------------------------------------------------------------------------------------------------------------------------------------------------------------------------------------------------------------------------------------------------------------------------------------------------------------------------------------------------|-----------------------------------------------------------------------------------------------------------------------------------------------------------------------------------------------------------------------------------------------------------------------------------------------------------------------------------------------------------------------------------------------------------------------------------------------------------------------------------------------------------------------------------------------------------------------------------------------------------------------------------|----------------------------------------------------------------------------------------------------------------------------------------------------------------------------------------------------------------------------------------------------------------------------------------------------------------------------------------------------------------------------------------------------------------------------------------------------------------------------------------------------------------------------------------------------------------------------------------------------------------------------------------------------------------------------------------------------------------------------------------------------------------------------|--------------------------------------------------------------------------------------------------------------------------------------------------------------------------------------------------------------------------------------------------------------------------------------------------------------------------------------------------------------------------------------------------------------------------------------------------------------------------------------------------------------------------------------------------------------------------------------------------------------------------------------------------------------------------------------------------------------------------------------------------------------------------------------------------------------------------------------------------------------------------------------------------------------------|
| 57488.76   | <b>A</b>                                                                                            | 329.17       | 0.58                                                                                                                                                                                                                                                                    | -0.21                                                                                                                                                                                                                                                                                                                                                                                                                                                                                    | -0.21                                                                                                                                                                                                                                                                                                                                                                                                                                                                                                                                                                                                                             | 2.59                                                                                                                                                                                                                                                                                                                                                                                                                                                                                                                                                                                                                                                                                                                                                                       | -3.39                                                                                                                                                                                                                                                                                                                                                                                                                                                                                                                                                                                                                                                                                                                                                                                                                                                                                                              |
| 51286.82   | <b>A</b>                                                                                            | 306.95       | 0.60                                                                                                                                                                                                                                                                    | -0.44                                                                                                                                                                                                                                                                                                                                                                                                                                                                                    | -0.44                                                                                                                                                                                                                                                                                                                                                                                                                                                                                                                                                                                                                             | 3.48                                                                                                                                                                                                                                                                                                                                                                                                                                                                                                                                                                                                                                                                                                                                                                       | -2.37                                                                                                                                                                                                                                                                                                                                                                                                                                                                                                                                                                                                                                                                                                                                                                                                                                                                                                              |
| 7593.29    |                                                                                                     | 45.44        | 0.60                                                                                                                                                                                                                                                                    | -0.57                                                                                                                                                                                                                                                                                                                                                                                                                                                                                    | -0.57                                                                                                                                                                                                                                                                                                                                                                                                                                                                                                                                                                                                                             | -0.54                                                                                                                                                                                                                                                                                                                                                                                                                                                                                                                                                                                                                                                                                                                                                                      | -1.23                                                                                                                                                                                                                                                                                                                                                                                                                                                                                                                                                                                                                                                                                                                                                                                                                                                                                                              |
| 12349.14   | <b>A</b>                                                                                            | 110.97       | 0.91                                                                                                                                                                                                                                                                    | 0.35                                                                                                                                                                                                                                                                                                                                                                                                                                                                                     | 0.35                                                                                                                                                                                                                                                                                                                                                                                                                                                                                                                                                                                                                              | -2.37                                                                                                                                                                                                                                                                                                                                                                                                                                                                                                                                                                                                                                                                                                                                                                      | -4.40                                                                                                                                                                                                                                                                                                                                                                                                                                                                                                                                                                                                                                                                                                                                                                                                                                                                                                              |
| 5316.77    | •                                                                                                   | 40.01        | 0.76                                                                                                                                                                                                                                                                    | -0.13                                                                                                                                                                                                                                                                                                                                                                                                                                                                                    | -0.13                                                                                                                                                                                                                                                                                                                                                                                                                                                                                                                                                                                                                             | -1.39                                                                                                                                                                                                                                                                                                                                                                                                                                                                                                                                                                                                                                                                                                                                                                      | 0.08                                                                                                                                                                                                                                                                                                                                                                                                                                                                                                                                                                                                                                                                                                                                                                                                                                                                                                               |
| 2713.22    | $\blacksquare$                                                                                      | -13.49       | -0.49                                                                                                                                                                                                                                                                   | -0.19                                                                                                                                                                                                                                                                                                                                                                                                                                                                                    | -0.19                                                                                                                                                                                                                                                                                                                                                                                                                                                                                                                                                                                                                             | 0.48                                                                                                                                                                                                                                                                                                                                                                                                                                                                                                                                                                                                                                                                                                                                                                       | 1.48                                                                                                                                                                                                                                                                                                                                                                                                                                                                                                                                                                                                                                                                                                                                                                                                                                                                                                               |
| 7502.67    | •                                                                                                   | -65.01       | -0.86                                                                                                                                                                                                                                                                   | -0.10                                                                                                                                                                                                                                                                                                                                                                                                                                                                                    | -0.10                                                                                                                                                                                                                                                                                                                                                                                                                                                                                                                                                                                                                             | 0.92                                                                                                                                                                                                                                                                                                                                                                                                                                                                                                                                                                                                                                                                                                                                                                       | 8.68                                                                                                                                                                                                                                                                                                                                                                                                                                                                                                                                                                                                                                                                                                                                                                                                                                                                                                               |
| 24174.82   | $\blacksquare$                                                                                      | -132.36      | -0.54                                                                                                                                                                                                                                                                   | -0.40                                                                                                                                                                                                                                                                                                                                                                                                                                                                                    | -0.40                                                                                                                                                                                                                                                                                                                                                                                                                                                                                                                                                                                                                             | -0.59                                                                                                                                                                                                                                                                                                                                                                                                                                                                                                                                                                                                                                                                                                                                                                      | -2.20                                                                                                                                                                                                                                                                                                                                                                                                                                                                                                                                                                                                                                                                                                                                                                                                                                                                                                              |
| 1057.70    | •                                                                                                   | -1.62        | -0.15                                                                                                                                                                                                                                                                   | -1.10                                                                                                                                                                                                                                                                                                                                                                                                                                                                                    | -1.10                                                                                                                                                                                                                                                                                                                                                                                                                                                                                                                                                                                                                             | -4.57                                                                                                                                                                                                                                                                                                                                                                                                                                                                                                                                                                                                                                                                                                                                                                      | -8.70                                                                                                                                                                                                                                                                                                                                                                                                                                                                                                                                                                                                                                                                                                                                                                                                                                                                                                              |
| 2082.05    | •                                                                                                   | -0.03        | 0.00                                                                                                                                                                                                                                                                    | -0.35                                                                                                                                                                                                                                                                                                                                                                                                                                                                                    | -0.35                                                                                                                                                                                                                                                                                                                                                                                                                                                                                                                                                                                                                             | -0.17                                                                                                                                                                                                                                                                                                                                                                                                                                                                                                                                                                                                                                                                                                                                                                      | -1.02                                                                                                                                                                                                                                                                                                                                                                                                                                                                                                                                                                                                                                                                                                                                                                                                                                                                                                              |
|            | 57488.76<br>51286.82<br>7593.29<br>12349.14<br>5316.77<br>2713.22<br>7502.67<br>24174.82<br>1057.70 | 57488.76     | Last close     Chg       57488.76     ▲ 329.17       51286.82     ▲ 306.95       7593.29     ▲ 45.44       12349.14     ▲ 110.97       5316.77     ▲ 40.01       2713.22     ▼ -13.49       7502.67     ▼ -65.01       24174.82     ▼ -132.36       1057.70     ▼ -1.62 | Last close         Chg         Chg           57488.76         ▲ 329.17         0.58           51286.82         ▲ 306.95         0.60           7593.29         ▲ 45.44         0.60           12349.14         ▲ 110.97         0.91           5316.77         ▲ 40.01         0.76           2713.22         ▼ -13.49         -0.49           7502.67         ▼ -65.01         -0.86           24174.82         ▼ -132.36         -0.54           1057.70         ▼ -1.62         -0.15 | Last close         Chg         Chg         Chg           57488.76         ▲ 329.17         0.58         -0.21           51286.82         ▲ 306.95         0.60         -0.44           7593.29         ▲ 45.44         0.60         -0.57           12349.14         ▲ 110.97         0.91         0.35           5316.77         ▲ 40.01         0.76         -0.13           2713.22         ▼ -13.49         -0.49         -0.19           7502.67         ▼ -65.01         -0.86         -0.10           24174.82         ▼ -132.36         -0.54         -0.40           1057.70         ▼ -1.62         -0.15         -1.10 | Last close         Chg         Chg         Chg         Chg           57488.76         ▲ 329.17         0.58         -0.21         -0.21           51286.82         ▲ 306.95         0.60         -0.44         -0.44           7593.29         ▲ 45.44         0.60         -0.57         -0.57           12349.14         ▲ 110.97         0.91         0.35         0.35           5316.77         ▲ 40.01         0.76         -0.13         -0.13           2713.22         ▼ -13.49         -0.49         -0.19         -0.19           7502.67         ▼ -65.01         -0.86         -0.10         -0.10           24174.82         ▼ -132.36         -0.54         -0.40         -0.40           1057.70         ▼ -1.62         -0.15         -1.10         -1.10 | Last close         Chg         Chg         Chg         Chg         % Chg           57488.76         ▲ 329.17         0.58         -0.21         -0.21         2.59           51286.82         ▲ 306.95         0.60         -0.44         -0.44         3.48           7593.29         ▲ 45.44         0.60         -0.57         -0.57         -0.54           12349.14         ▲ 110.97         0.91         0.35         0.35         -2.37           5316.77         ▲ 40.01         0.76         -0.13         -0.13         -1.39           2713.22         ▼ -13.49         -0.49         -0.19         -0.19         0.48           7502.67         ▼ -65.01         -0.86         -0.10         -0.10         0.92           24174.82         ▼ -132.36         -0.54         -0.40         -0.40         -0.59           1057.70         ▼ -1.62         -0.15         -1.10         -1.10         -4.57 |