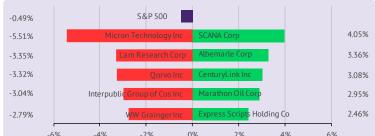

#### **US Market**

#### The S&P 500 futures are trading in the green

US markets closed lower yesterday, weighed down by losses in technology sector stocks. Data revealed that the US factory orders surprisingly climbed in May. The S&P 500 Index dropped 0.5% to close at 2,713.22.