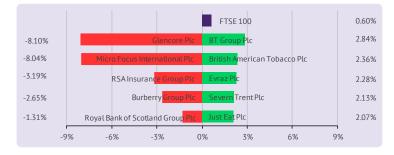

## **UK Market**

#### The FTSE 100 futures are trading in positive territory

UK markets finished higher yesterday, as risk appetite improved among investors. Data showed that UK's construction PMI unexpectedly rose in June. The FTSE 100 Index advanced 0.6% to close at 7,593.29.