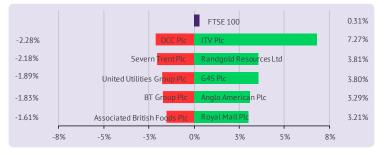

#### The FTSE 100 futures are trading in positive territory

UK markets finished higher on Friday, buoyed by gains in mining sector stocks and as shares of ITV Plc jumped amid upbeat earnings report. The FTSE 100 Index advanced 0.3% to close at 7,724.55.