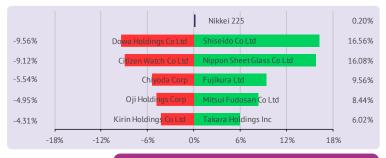

#### Trading mostly higher

Asian markets are trading mostly higher this morning. The Nikkei 225 Index is trading 0.2% higher at 22,803.88.