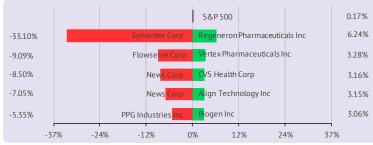

#### The S&P 500 futures are trading in the green

US markets closed mostly higher on Friday, amid gains in telecommunication and health care sector stocks. The S&P 500 Index climbed 0.2% to close at 2,727.72.