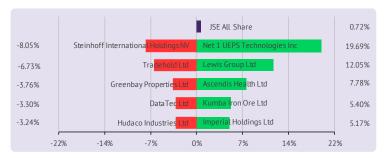

#### South African markets closed higher

South African markets closed in the green on Friday, boosted by gains in retail and mining sector stocks. The JSE All Share Index rose 0.7% to close at 58,422.86.