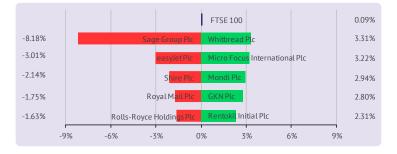

#### The FTSE 100 futures are trading in positive territory

UK markets finished higher on Friday, as tensions over Syria turmoil eased. The FTSE 100 Index advanced 0.1% to close at 7,264.56.

a GTC @Grant Thornton, The Wanderers Office Part, 52 Corlett Drive, Illovo, 2196