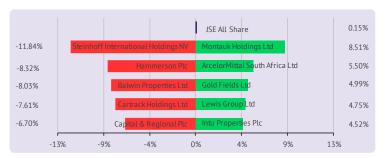

#### South African markets closed higher

South African markets closed in the green on Friday, boosted by gains in mining and resource sector stocks. The JSE All Share Index rose 0.2% to close at 56,563.17.