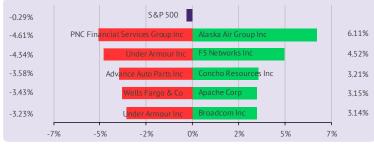

#### The S&P 500 futures are trading in the green

US markets closed lower on Friday, weighed down by losses in banking and financial sector stocks. Data revealed that the US Michigan consumer sentiment index fell more-than-expected in April. The S&P 500 Index dropped 0.3% to close at 2,656.30.