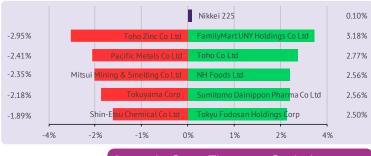

#### Trading mostly lower

Asian markets are trading mostly lower this morning. The Nikkei 225 Index is trading 0.1% higher at 21,801.10.

page 1