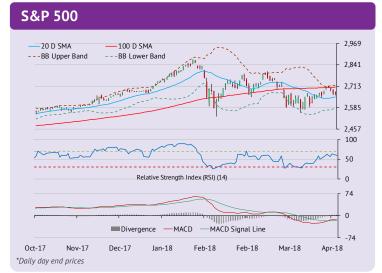

#### The S&P 500 futures are trading in the green

US markets closed mixed yesterday, as optimism over earnings reports outweighed concerns over rising US bond yields. Data showed that the Markit manufacturing PMI surprisingly rose in April. The S&P 500 Index climbed marginally to close at 2,670.29.

The S&P 500 index is expected to find support at 2,646.36, and a fall through could take it to the next support level of 2,622.42. The index is expected to find its first resistance at 2,705.86, and a rise through could take it to the next resistance level of 2,741.42.