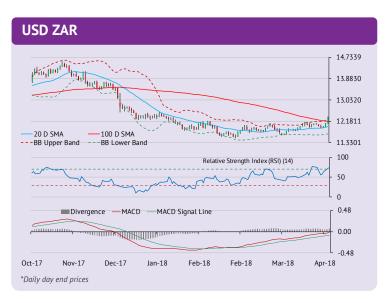

#### USD trading weaker against ZAR

At 06:00 SAST, the US Dollar dropped 0.1% against the South African Rand to trade at R12.3315. Later today, traders will keep a close watch on the US Richmond Fed manufacturing index, consumer confidence index, house price index and new home sales data for further cues.

The US Dollar rose against the South African Rand yesterday, as the US 10-year Treasury yield climbed toward the psychologically key 3.0% level. Adding to the positive sentiment, data indicated that the US Markit manufacturing surprised with a rise to a three-and-a-half-year high level in April. Additionally, Markit services PMI advanced more than market forecast in the same month. Moreover, existing home sales rose more than market expectations on a monthly basis in March. However, the Chicago Fed national activity index recorded a more-than-anticipated drop in March.

The pair is expected to find support at 12.0535, and a fall through could take it to the next support level of 11.7569. The pair is expected to find its first resistance at 12.5049, and a rise through could take it to the next resistance level of 12.6597.