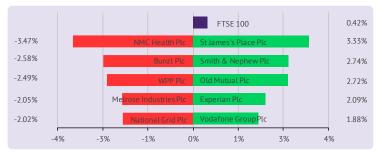

#### The FTSE 100 futures are trading in negative territory

UK markets finished higher yesterday, boosted by gains in financial sector stocks, amid a rise in the UK bond yields. The FTSE 100 Index advanced 0.4% to close at 7,398.87.