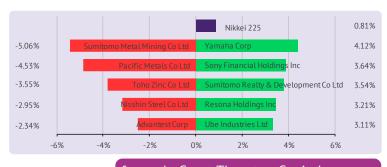

#### Trading mostly higher

Asian markets are trading mostly higher this morning. The Nikkei 225 Index is trading 0.8% higher at 22,265.87.