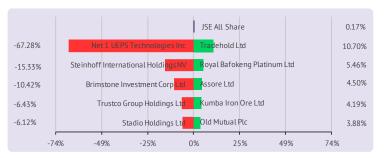

#### South African markets closed higher

South African markets closed in the green yesterday, buoyed by gains in mining and resources sector stocks. The JSE All Share Index rose 0.2% to close at 57,679.51.