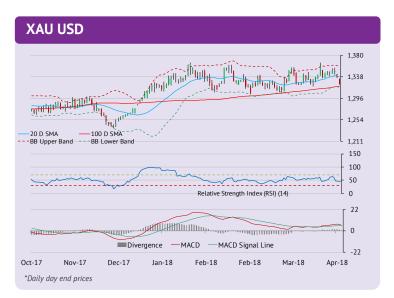

#### Trading in the green

At 06:00 SAST, gold prices edged 0.5% higher to trade at \$1,328.60/oz.

Yesterday, gold prices fell 1.1% to close at \$1,322.50/oz, as strength in the greenback, following a rise in the US Treasury yields, dampened demand for the precious yellow metal.

Gold is expected to find support at \$1,312.27/oz, and a fall through could take it to the next support level of \$1,302.03/oz. The precious metal is expected to find its first resistance at \$1,343.97/oz, and a rise through could take it to the next resistance level of \$1,365.43/oz.