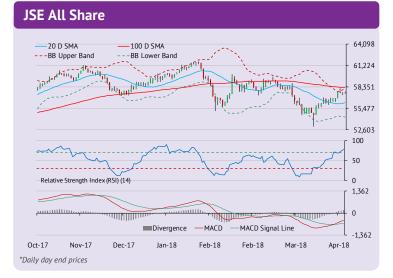

#### South African markets closed higher

South African markets closed in the green yesterday, buoyed by gains in mining and resources sector stocks. The JSE All Share Index rose 0.2% to close at 57,679.51.

# **Technical snapshot**

The JSE All Share index is expected to find support at 56,631.40, and a fall through could take it to the next support level of 55,583.30. The index is expected to find its first resistance at 58,449.99, and a rise through could take it to the next resistance level of 59,220.48.