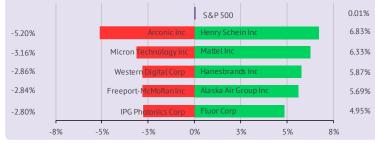

#### The S&P 500 futures are trading in the green

US markets closed mixed yesterday, as optimism over earnings reports outweighed concerns over rising US bond yields. Data showed that the Markit manufacturing PMI surprisingly rose in April. The S&P 500 Index climbed marginally to close at 2,670.29.