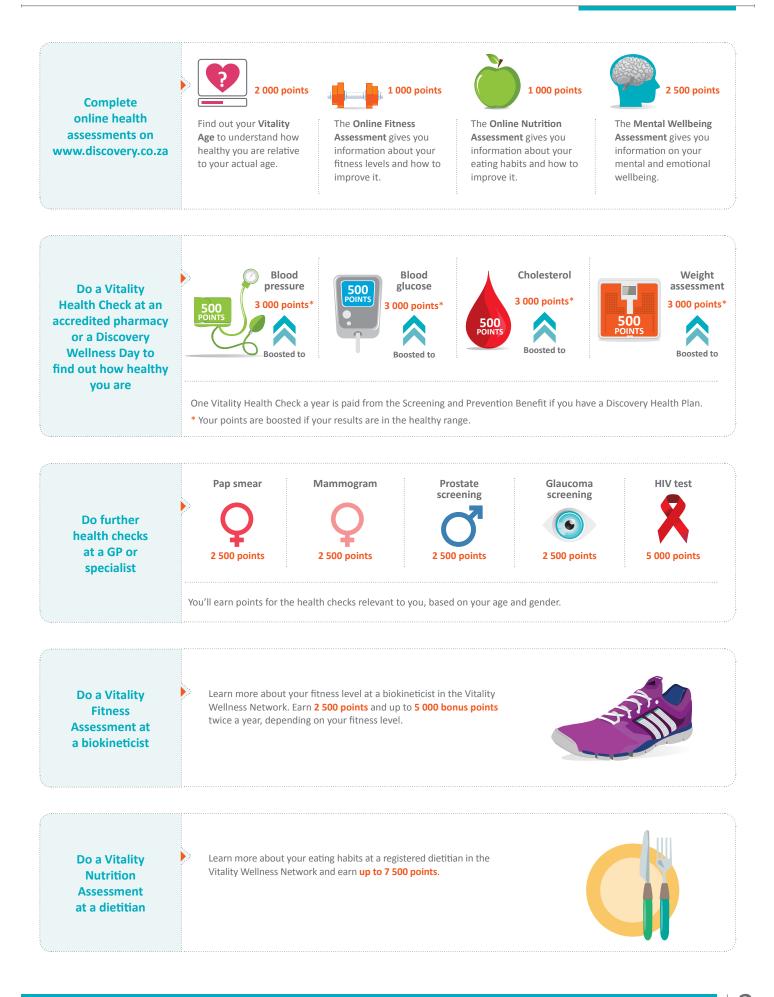

## To get started

Find out your Vitality Age on www.discovery.co.za and understand how healthy you are relative to your actual age.

# DiscoveryCard holders get up to 25% cash back on HealthyFood at *both* Pick n Pay *and* Woolworths

Activate the HealthyFood benefit and get up to **10%** cash back at Pick n Pay and Woolworths. Find out your Vitality Age and get up to **15%** cash back at **both partners.** Complete a Vitality Health Check and then get up to **25%** cash back at **both partners.** 