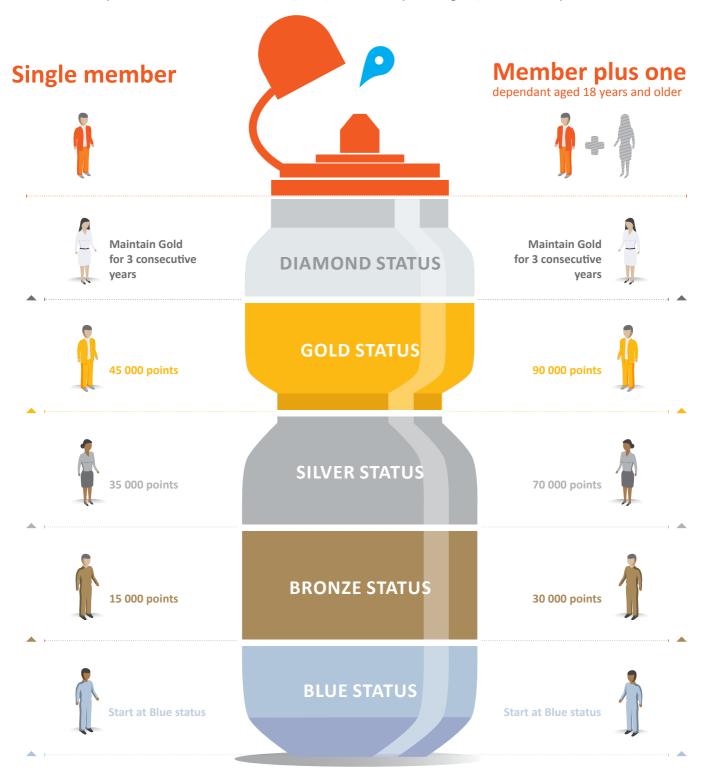

# Your Vitality points guide

You'll start at Blue status and as you improve your health and earn Vitality points, you'll move from Blue status to Bronze, Silver, Gold and finally to the highest, Diamond Vitality status.

For each additional member aged 18 years and older, add: 10 000 (Bronze), 20 000 (Silver), 30 000 (Gold).

| <b>Not a Vitality member yet?</b> To join Vitality or to find out more, visit www.discovery.co.za, call 0860 99 88 77, or contact your financial adviser or your company's HR representative. |  |               | <b>To apply for your DiscoveryCard,</b> call 0860 11 22 73 or SMS the word 'DiscoveryCard' followed by a space and your ID number to 31347, and we will call you back. |                   |  |                           |
|-----------------------------------------------------------------------------------------------------------------------------------------------------------------------------------------------|--|---------------|------------------------------------------------------------------------------------------------------------------------------------------------------------------------|-------------------|--|---------------------------|
| Discovery Vitality                                                                                                                                                                            |  | Member   R169 |                                                                                                                                                                        | Member + 1   R199 |  | Member + 2 or more   R225 |