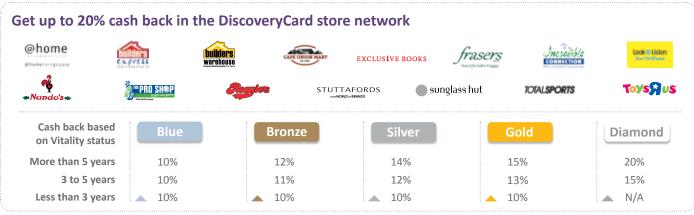

# Your Vitality points guide

You'll start at Blue status and as you improve your health and earn Vitality points, you'll move from Blue status to Bronze, Silver, Gold and finally to the highest, Diamond Vitality status.

Bronze

35%

Cash back is limited to a maximum of R2 000 per month.

# DiscoveryCard holders get up to 25% cash back on HealthyFood at *both* Pick n Pay *and* Woolworths

Activate the HealthyFood benefit and get up to **10%** cash back at Pick n Pay and Woolworths. Find out your Vitality Age and get up to **15%** cash back at **both partners.** Complete a Vitality Health Check and then get up to **25%** cash back at **both partners.** 