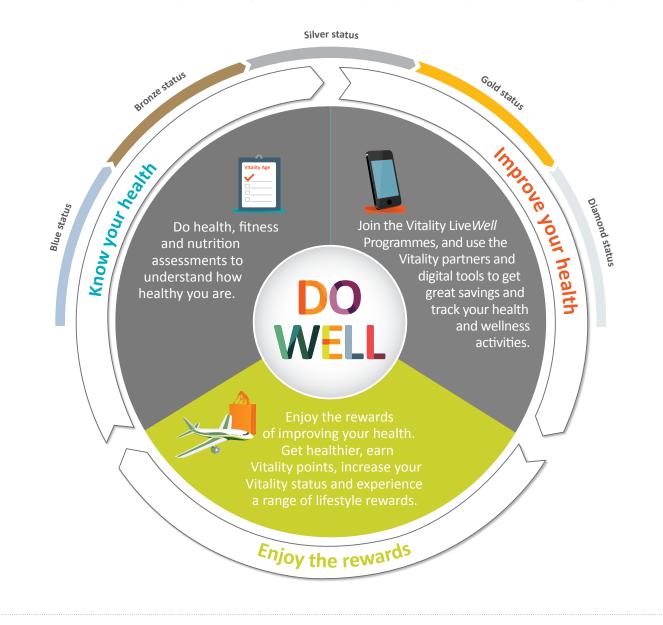

# **Know your health**

DISCOVERY VITALITY 2014

## **Improve your health**

# **Enjoy the rewards**

# Your Vitality points guide

You'll start at Blue status and as you improve your health and earn Vitality points, you'll move from Blue status to Bronze, Silver, Gold and finally to the highest, Diamond Vitality status.