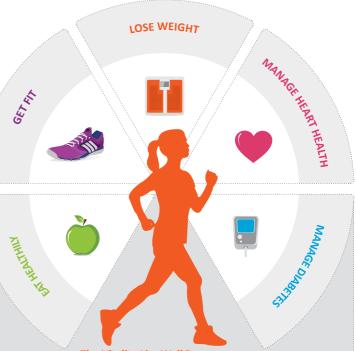

## To get started

Find out your Vitality Age on www.discovery.co.za and understand how healthy you are relative to your actual age.

# Follow a recommended or chosen Vitality Live*Well* Programme

There are **five** Vitality Live*Well* Programmes that are tailored to support your individual health needs. After finding out your Vitality Age, Vitality will **recommend tailored programmes** according to your health results. You can also **choose your own** Vitality Live*Well* Programme based on your personal health goals.