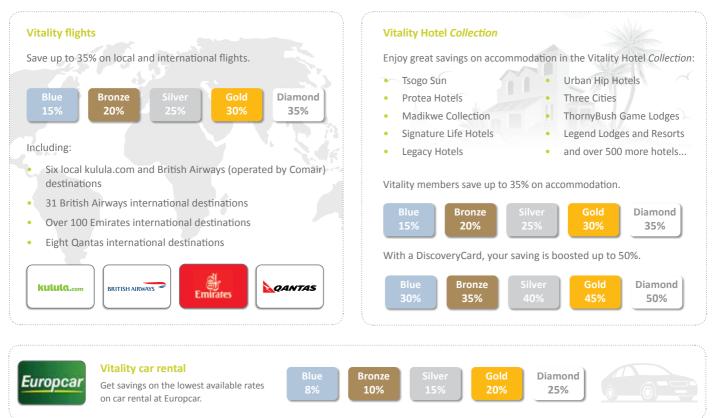

#### VitalityTravel

Book all travel on kulula.com. For more information on flight destinations and hotels, please visit www.discovery.co.za. There will be a booking fee on all travel bookings. Vitality Hotel Collection bookings must be for a minimum of two nights and a maximum of 14 nights, booked at least 21 days in advance. A maximum of 12 local and two international return flights can be booked for each person, each year.

## Boosted savings on accommodation in the Vitality Hotel Collection

With a DiscoveryCard, your saving on accommodation in the Vitality Hotel *Collection* will be boosted up to **50%**. Your boosted saving is based on your Vitality status.